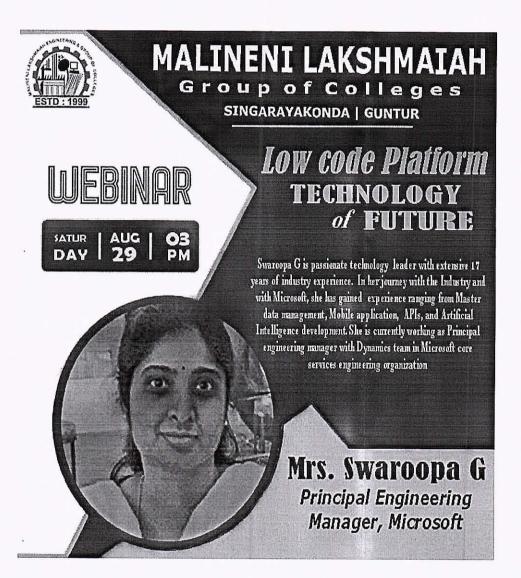

### Report on Webinars

- 1. Students are very much satisfied with Webinar on Low Code Platform Technology of Future session by Mrs. G. Swaroopa, Principal Engineering Manager, Microsoft.
- 2. The budge for this program was Rs.5,000 for trainer Honorarium.
- 3. Food and Accommodation had taken care by college.

#### Malineni Lakshmaiah Women's Engineering College: Guntur Career Guidance Cell

Topic: Low Code Platform - Technology of Future

Date: 29th August, 2020

Time: 03:00 PM

Mrs. G. Swaroopa, Principal Engineering Manager, Microsoft