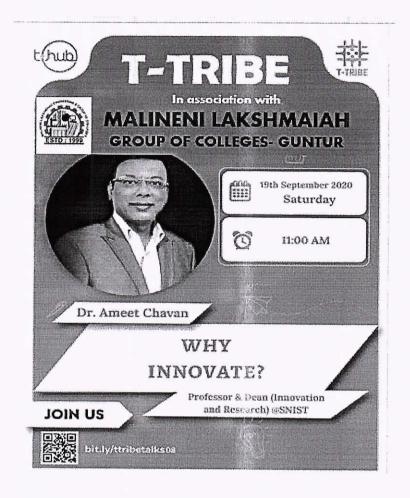

#### Malineni Lakshmaiah Women's Engineering College: Guntur Career Guidance Cell

**T-Tribe Faculty Talk.** In this talk, the speaker would be sharing the secret ingredient of a successful startup with all the Studentpreneurs& early-stage start-ups.

Topic: Why Innovate

Date: 19th September 2020

Time: 11:00 AM

Dr. Ameet Chavan, Professor & Dean (Innovation and Research), SNIST